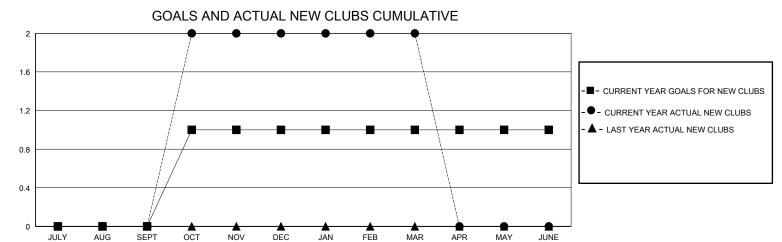

## GMT: LOCATION BRITISH COLUMBIA GMT CA

| Clubs                 |               |           |               | Members               |                       |                         |                                                    |  |
|-----------------------|---------------|-----------|---------------|-----------------------|-----------------------|-------------------------|----------------------------------------------------|--|
| RESULTS FOR 2023-2024 |               |           |               | RESULTS FOR 2023-2024 |                       |                         |                                                    |  |
| QUARTER               | NEW CLUB GOAL | NEW CLUBS | DROPPED CLUBS | QUARTER MEMB          | ER GROWTH NET<br>GOAL | MEMBER GROWTH<br>ACTUAL | DROPPED<br>MEMBERS ACTUAL<br>(including transfers) |  |
| JULY/AUG/SEPT         | 0             | 0         | 0             | JULY/AUG/SEPT         | 20                    | 71                      | 43                                                 |  |
| OCT/NOV/DEC           | 1             | 2         | 0             | OCT/NOV/DEC           | 25                    | 110                     | 81                                                 |  |
| JAN/FEB/MAR           | 0             | 0         | 2             | JAN/FEB/MAR           | 15                    | 53                      | 45                                                 |  |
| APR/MAY/JUNE          | 0             | 0         | 0             | APR/MAY/JUNE          | 25                    | 0                       | 0                                                  |  |